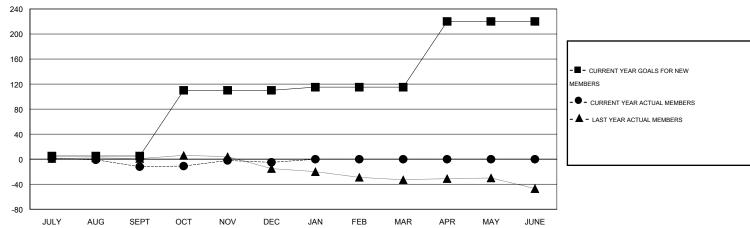

## GOALS AND ACTUAL NEW CLUBS CUMULATIVE

#### GOALS AND ACTUAL MEMBERS CUMULATIVE

| DROPPED CLUBS: 0  DROPPED MEMBERS |              | 11 CLUBS OF 34 ADDED 1 OR MORE NEW MEMBERS | GENDER DISTRIBU<br>MALE<br>FEMALE     | TION<br>636 (73.10%)<br>234 (26.90%) |           |
|-----------------------------------|--------------|--------------------------------------------|---------------------------------------|--------------------------------------|-----------|
| DECEASED CLUB CANCELLED OTHER     | 6<br>0<br>36 | CLICK HERE FOR HEALTH ASSESSMENT DATA      | FAMILY UNIT MEMBERS HEAD OF HOUSEHOLD |                                      | 173<br>85 |
| TOTAL                             | 42           |                                            | NON-HEAD OF HOUSEHOL                  | 88                                   |           |